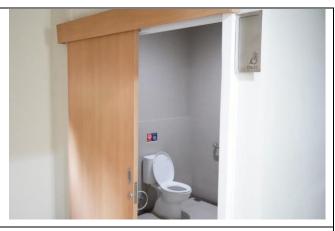

Figure 21 Toilet for Disabled People (People with Special Needs) at Faculty of Biology

**Figure 22** Toilet for Disabled People (People with Special Needs) at Faculty of Agricultural

**Figure 23** Toilet for Disabled People (People with Special Needs) at Faculty of Agrotechnology

**Figure 24** Toilet for Disabled People (People with Special Needs) at Unit of Community Services

Country : Indonesia

Web Address : <a href="https://ugm.ac.id">https://ugm.ac.id</a>

# [1] Setting and Infrastructure (SI)

**Figure 25** Toilet for Disabled People (People with Special Needs) at Faculty of Geography

Figure 26 Toilet for Disabled People (People with Special Needs) at Faculty of Mathematics and Natural Sciences

Figure 27 Toilet for Disabled People (People with Special Needs) at Vocational School

#### **Description:**

Accessible toilet for disabled people is designed with some grip on the wall. The grip is aimed to facilitate disabled people, thus they can use the toilet much easier.

Country : Indonesia