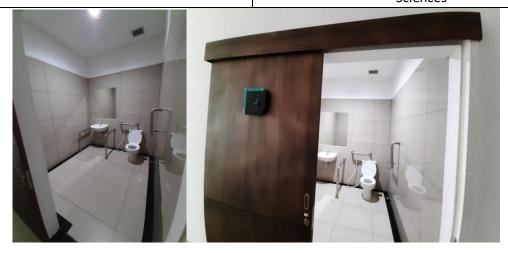

Figure 21 Toilet for Disabled People (People with Special Needs) at Faculty of Biology

**Figure 22** Toilet for Disabled People (People with Special Needs) at Faculty of Agricultural

**Figure 23** Toilet for Disabled People (People with Special Needs) at Faculty of Agrotechnology

**Figure 24** Toilet for Disabled People (People with Special Needs) at Unit of Community Services

Country : Indonesia

Web Address : <a href="https://ugm.ac.id">https://ugm.ac.id</a>

# [1] Setting and Infrastructure (SI)

**Figure 25** Toilet for Disabled People (People with Special Needs) at Faculty of Geography

Figure 26 Toilet for Disabled People (People with Special Needs) at Faculty of Mathematics and Natural Sciences

Figure 27 Toilet for Disabled People (People with Special Needs) at Vocational School

#### **Description:**

Accessible toilet for disabled people is designed with some grip on the wall. The grip is aimed to facilitate disabled people, thus they can use the toilet much easier.

Country : Indonesia