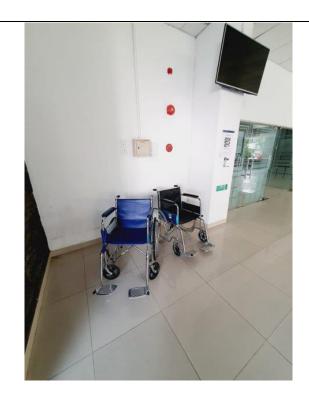

Figure 13 Ramp and Route for Disabled People at Graduate School

**Figure 14** Wheelchairs facility at Faculty of Mathematics and Natural Sciences

**Figure 15** Stretcher facility at Department of Nuclear Engineering and Engineering Physics