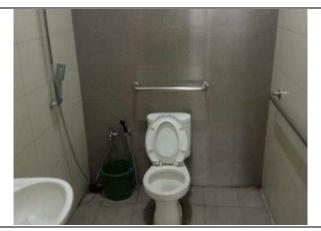

Figure 21 Toilet for Disabled People (People with Special Needs) at Faculty of Biology

**Figure 22** Toilet for Disabled People (People with Special Needs) at Faculty of Agricultural

**Figure 23** Toilet for Disabled People (People with Special Needs) at Faculty of Agrotechnology

**Figure 24** Toilet for Disabled People (People with Special Needs) at Unit of Community Services

Country : Indonesia

Web Address : <a href="https://ugm.ac.id">https://ugm.ac.id</a>

# [1] Setting and Infrastructure (SI)

**Figure 25** Toilet for Disabled People (People with Special Needs) at Faculty of Geography

Figure 26 Toilet for Disabled People (People with Special Needs) at Faculty of Mathematics and Natural Sciences

Figure 27 Toilet for Disabled People (People with Special Needs) at Vocational School

#### **Description:**

Accessible toilet for disabled people is designed with some grip on the wall. The grip is aimed to facilitate disabled people, thus they can use the toilet much easier.

Country : Indonesia