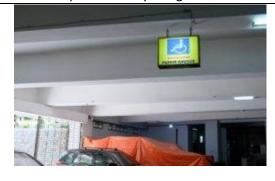

Country : Indonesia

Web Address : <a href="https://ugm.ac.id">https://ugm.ac.id</a>

[1] Setting and Infrastructure (SI)

Figure 16 Accessible Parking Area for (Disabled) People at Vocational School

**Figure 17** Accessible Parking Area for (Disabled)
People at Faculty of Agriculture

All faculties have a certain sign for disabled people in the parking area. The signs marked the place where the disabled people have their own parking areas, so they do not have to park their vehicle in the area that is difficult to access. Figure 5 shows examples of accessible parking for disabled people at Vocational School and Faculty of Agriculture.