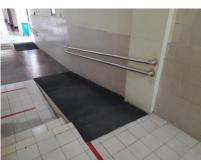

Figure 9 Ramp at Unit of DPKM Community Services

Figure 10 Ramp at Faculty of Geography

Figure 12 Ramp at Faculty of Agricultural

Country : Indonesia

Web Address : <a href="https://ugm.ac.id">https://ugm.ac.id</a>

## **Description:**

People using wheelchairs and other personal mobility devices, as well as those pulling strollers, carts, or bulky luggage, can access pavements with the help of pedestrian ramps, which are inclined planes. The slope, the top

### [1] Setting and Infrastructure (SI)

landing, and the side flares make up their basic three-part structure. Also, people with vision disabilities can access pavements using guiding blocks provided in all units, schools, and faculties.