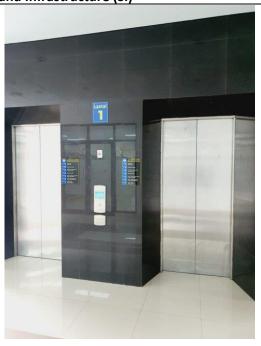

Web Address : <a href="https://ugm.ac.id">https://ugm.ac.id</a>

[1] Setting and Infrastructure (SI)

**Figure 28** Lift for Disabled People (People with Special Needs) at Faculty of Mathematics and natural Sciences

**Figure 29** Lift for Disabled People (People with Special Needs) at Faculty of Agriculture and Political Sciences

## **Description:**

Some buildings in UGM with more than 2 floors have elevators to take people from one floor to another. Those buildings not only provide regular elevators for the public but also a separate elevator for disabled people. These elevators are larger than the usual size so people with a wheelchair can fit in.