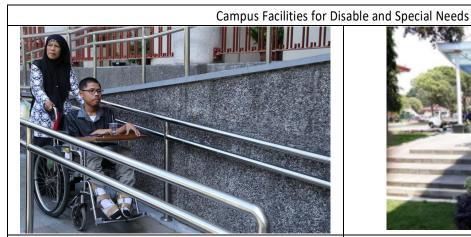

# [1.21] Campus facilities for disable, special needs and or maternity care Description:

Universitas Gadjah Mada provides several campus facilities located at all unit and faculties, graduate school, vocational school, and main office for disable and special needs as we attach the picture below.

## **Description:**

People using wheelchairs and other personal mobility devices, as well as those pulling strollers, carts, or bulky luggage, can access pavements with the help of pedestrian ramps, which are inclined planes. The slope, the top

### [1] Setting and Infrastructure (SI)

landing, and the side flares make up their basic three-part structure. Also, people with vision disabilities can access pavements using guiding blocks provided in all units, schools, and faculties.