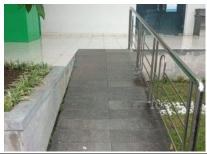

Figure 9 Ramp at Unit of DPKM Community Services

Figure 10 Ramp at Faculty of Geography

Figure 12 Ramp at Faculty of Agricultural

Country : Indonesia

Web Address : <a href="https://ugm.ac.id">https://ugm.ac.id</a>

## **Description:**

People using wheelchairs and other personal mobility devices, as well as those pulling strollers, carts, or bulky luggage, can access pavements with the help of pedestrian ramps, which are inclined planes. The slope, the top

### [1] Setting and Infrastructure (SI)

landing, and the side flares make up their basic three-part structure. Also, people with vision disabilities can access pavements using guiding blocks provided in all units, schools, and faculties.