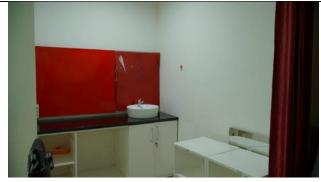

#### **Description:**

Accessible toilet for disabled people is designed with some grip on the wall. The grip is aimed to facilitate disabled people, thus they can use the toilet much easier.

Country : Indonesia