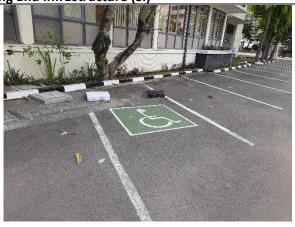

Country : Indonesia

Web Address : <a href="https://ugm.ac.id">https://ugm.ac.id</a>

[1] Setting and Infrastructure (SI)

Figure 16 Accessible Parking Area for (Disabled) People at Vocational School

**Figure 17** Accessible Parking Area for (Disabled)
People at Faculty of Agriculture

All faculties have a certain sign for disabled people in the parking area. The signs marked the place where the disabled people have their own parking areas, so they do not have to park their vehicle in the area that is difficult to access. Figure 5 shows examples of accessible parking for disabled people at Vocational School and Faculty of Agriculture.