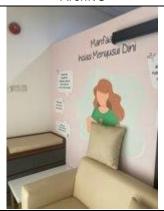

## **Description:**

Several faculties and offices in Universitas Gadjah Mada also provide lactation rooms. The lactation room is a private room for staff who are breastfeeding, thus they can pump breast milk in private.