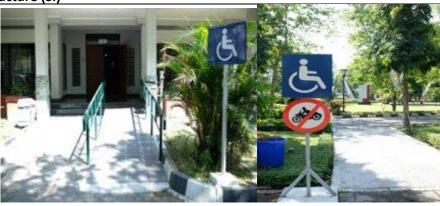

All faculties have a certain sign for disabled people in the parking area. The signs marked the place where the disabled people have their own parking areas, so they do not have to park their vehicle in the area that is difficult to access. Figure 5 shows examples of accessible parking for disabled people at Vocational School and Faculty of Agriculture.