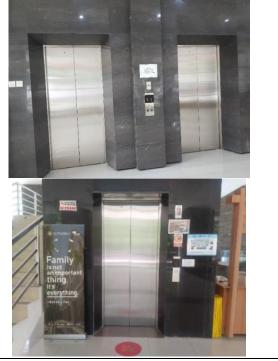

Web Address : <a href="https://ugm.ac.id">https://ugm.ac.id</a>

[1] Setting and Infrastructure (SI)

**Figure 28** Lift for Disabled People (People with Special Needs) at Faculty of Mathematics and natural Sciences

**Figure 29** Lift for Disabled People (People with Special Needs) at Faculty of Agriculture and Political Sciences

## **Description:**

Some buildings in UGM with more than 2 floors have elevators to take people from one floor to another. Those buildings not only provide regular elevators for the public but also a separate elevator for disabled people. These elevators are larger than the usual size so people with a wheelchair can fit in.