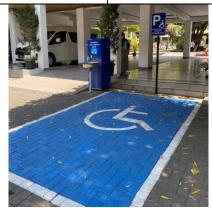

Country : Indonesia

Web Address : <a href="https://ugm.ac.id">https://ugm.ac.id</a>

[1] Setting and Infrastructure (SI)

Figure 16 Accessible Parking Area for (Disabled) People at Vocational School

**Figure 17** Accessible Parking Area for (Disabled)
People at Faculty of Agriculture

Figure 18 Accessible Disability People Room at Center for Library and Archive

**Figure 19** Accessible Parking Area for (Disabled)
People at Graduate School

Figure 20 Accessible Parking Area for (Disabled) People at Faculty of Social and Political Sciences

All faculties have a certain sign for disabled people in the parking area. The signs marked the place where the disabled people have their own parking areas, so they do not have to park their vehicle in the area that is difficult to access. Figure 5 shows examples of accessible parking for disabled people at Vocational School and Faculty of Agriculture.