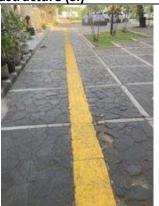

Figure 1 Ramps at Central Office

Figure 2 Ramps at Center for Library and Archive

Figure 3 Ramps at Faculty of Engineering and Faculty of Engineering

Figure 4 Ramps at UGM Residence

Country : Indonesia

Web Address : <a href="https://ugm.ac.id">https://ugm.ac.id</a>

## **Description:**

People using wheelchairs and other personal mobility devices, as well as those pulling strollers, carts, or bulky luggage, can access pavements with the help of pedestrian ramps, which are inclined planes. The slope, the top

### [1] Setting and Infrastructure (SI)

landing, and the side flares make up their basic three-part structure. Also, people with vision disabilities can access pavements using guiding blocks provided in all units, schools, and faculties.