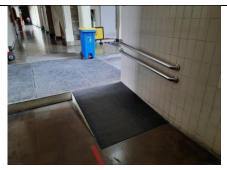

Figure 9 Ramp at Unit of DPKM Community Services

Figure 10 Ramp at Faculty of Geography

Figure 12 Ramp at Faculty of Agricultural

Country : Indonesia

Web Address : <a href="https://ugm.ac.id">https://ugm.ac.id</a>

## **Description:**

People using wheelchairs and other personal mobility devices, as well as those pulling strollers, carts, or bulky luggage, can access pavements with the help of pedestrian ramps, which are inclined planes. The slope, the top

### [1] Setting and Infrastructure (SI)

landing, and the side flares make up their basic three-part structure. Also, people with vision disabilities can access pavements using guiding blocks provided in all units, schools, and faculties.