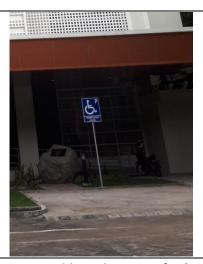

Figure 18 Accessible Disability People Room at Center for Library and Archive

**Figure 19** Accessible Parking Area for (Disabled)
People at Graduate School

Figure 20 Accessible Parking Area for (Disabled) People at Faculty of Social and Political Sciences

All faculties have a certain sign for disabled people in the parking area. The signs marked the place where the disabled people have their own parking areas, so they do not have to park their vehicle in the area that is difficult to access. Figure 5 shows examples of accessible parking for disabled people at Vocational School and Faculty of Agriculture.