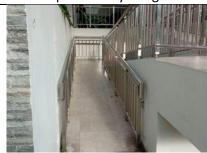

Figure 5 Guide Block at Faculty of Agrotechnology

Figure 6 Ramp at Faculty of Agrotechnology

Figure 7 Ramp at Faculty of Veterinary

Country : Indonesia

Web Address : <a href="https://ugm.ac.id">https://ugm.ac.id</a>

## **Description:**

People using wheelchairs and other personal mobility devices, as well as those pulling strollers, carts, or bulky luggage, can access pavements with the help of pedestrian ramps, which are inclined planes. The slope, the top

### [1] Setting and Infrastructure (SI)

landing, and the side flares make up their basic three-part structure. Also, people with vision disabilities can access pavements using guiding blocks provided in all units, schools, and faculties.